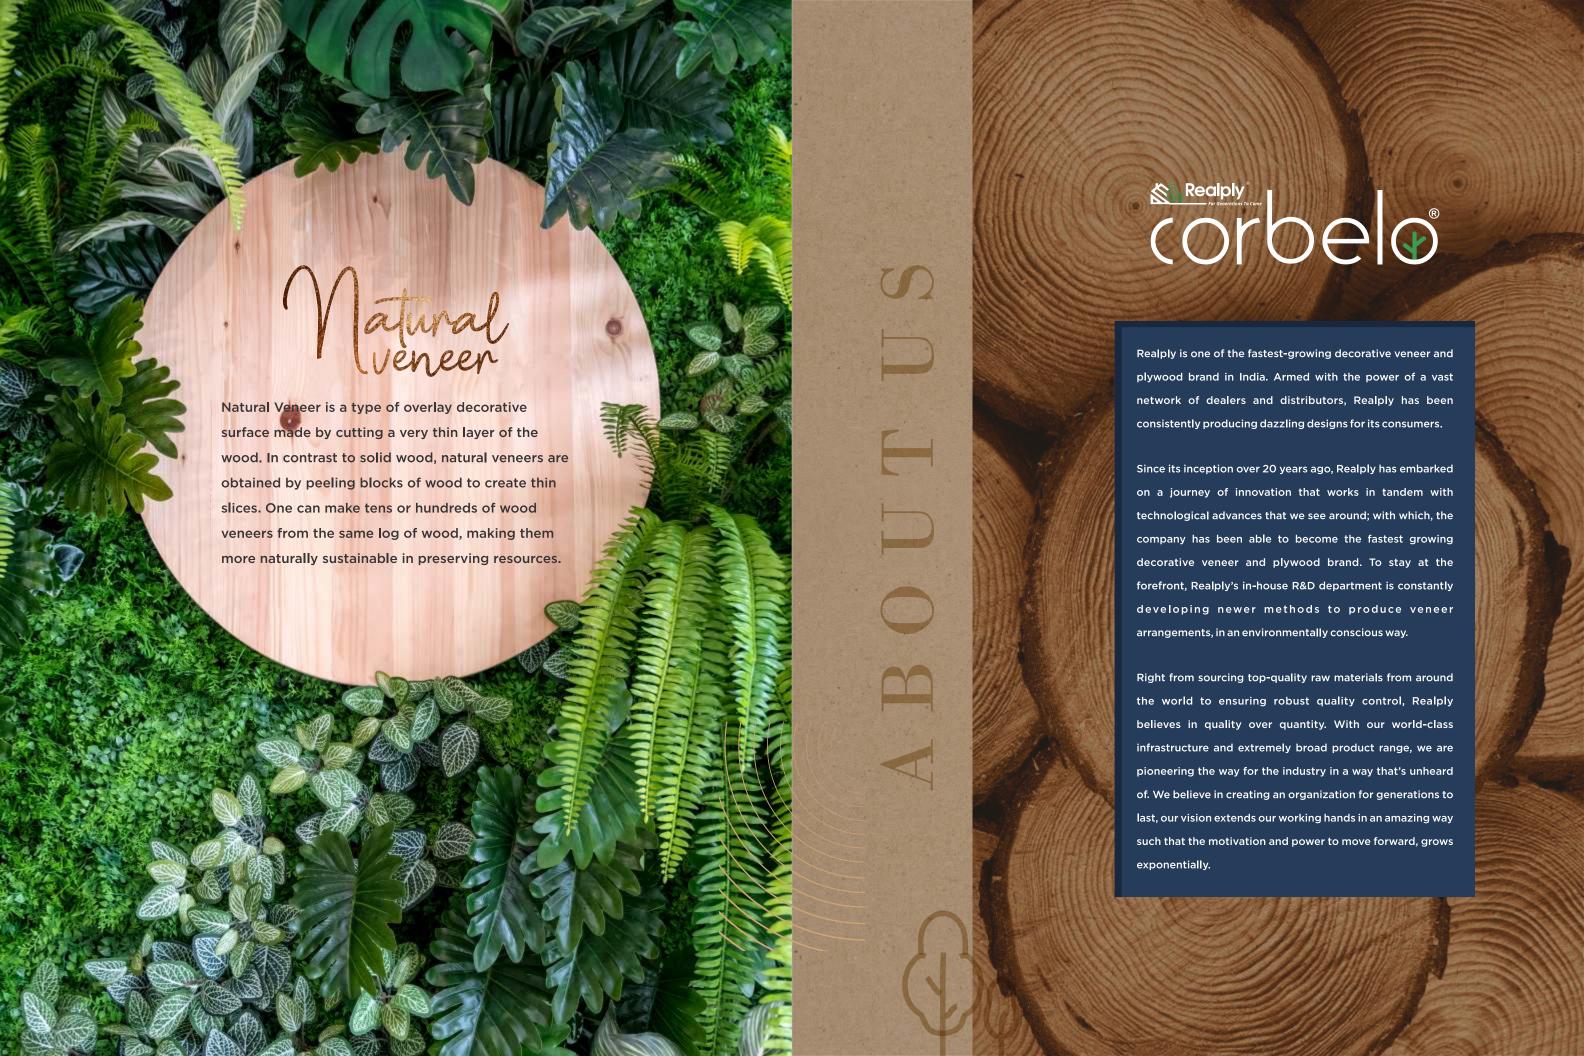

- www.realply.in info@realply.in
- ( +91 95995 98473 | 1800 420 3167 (Toll Free)

FOLLOW US ON (f) (9) (10)









### METALLIC SERIES





METALLIC ASH BOX

### METALLIC SERIES













OAK SERIES





OAK

SANTOS SERIES SAPELI SERIES











SYCAMORE









SMOKE AUSTRALIAN EBONY













SMOKE GOLDEN CEDAR

SMOKE RAIN TREE







SMOKE SAPELI QTR.

## Fall in love with the finesse











SMOKE OAK QTR.

SMOKE JUNGLE WOOD









SMOKE OAK VINTAGE

SMOKE SERIES

















SMOKE TEAK



SMOKE SERIES







WHITE ASH SERIES WALNUT SERIES







### WEATHERED SERIES

## Craftsmanship of the highest standards













WEATHERED MAPPA BURL BOX

ZIRICOTE SERIES







ZIRICOTE











EBONY SERIES







OAK SERIES

# Create lasting impressions effortlessly











WHITE OAK



TEAK SERIES





TEAK

ELM SERIES