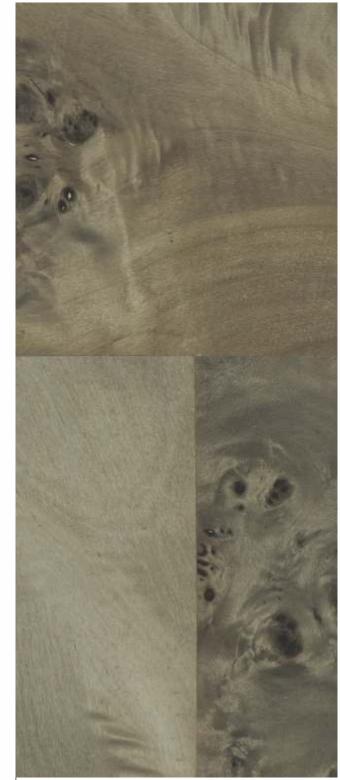

## Craftsmanship of the highest standards

WEATHERED MAPPA BURL BOX

ZIRICOTE SERIES

ZIRICOTE

EBONY SERIES

OAK SERIES