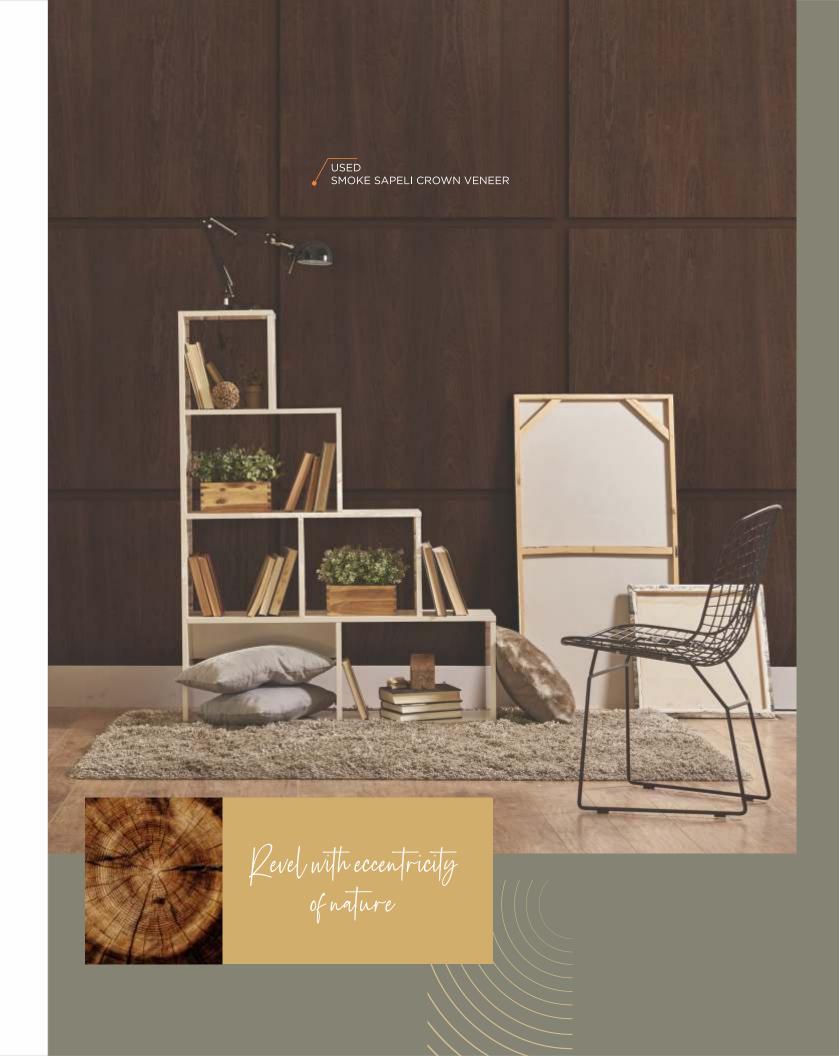

- www.realply.in info@realply.in
- ( +91 95995 98473 | 1800 420 3167 (Toll Free)

FOLLOW US ON (f) (9) (10)









### METALLIC SERIES





METALLIC ASH BOX

### METALLIC SERIES













OAK SERIES





OAK

SANTOS SERIES SAPELI SERIES











SYCAMORE









SMOKE AUSTRALIAN EBONY













SMOKE GOLDEN CEDAR

SMOKE RAIN TREE







SMOKE SAPELI QTR.

## Fall in love with the finesse











SMOKE OAK QTR.

SMOKE JUNGLE WOOD









SMOKE OAK VINTAGE

SMOKE SERIES

















SMOKE TEAK



SMOKE SERIES







WHITE ASH SERIES WALNUT SERIES







### WEATHERED SERIES

## Craftsmanship of the highest standards













WEATHERED MAPPA BURL BOX

ZIRICOTE SERIES







ZIRICOTE











EBONY SERIES







OAK SERIES

# Create lasting impressions effortlessly











WHITE OAK



TEAK SERIES





TEAK

ELM SERIES