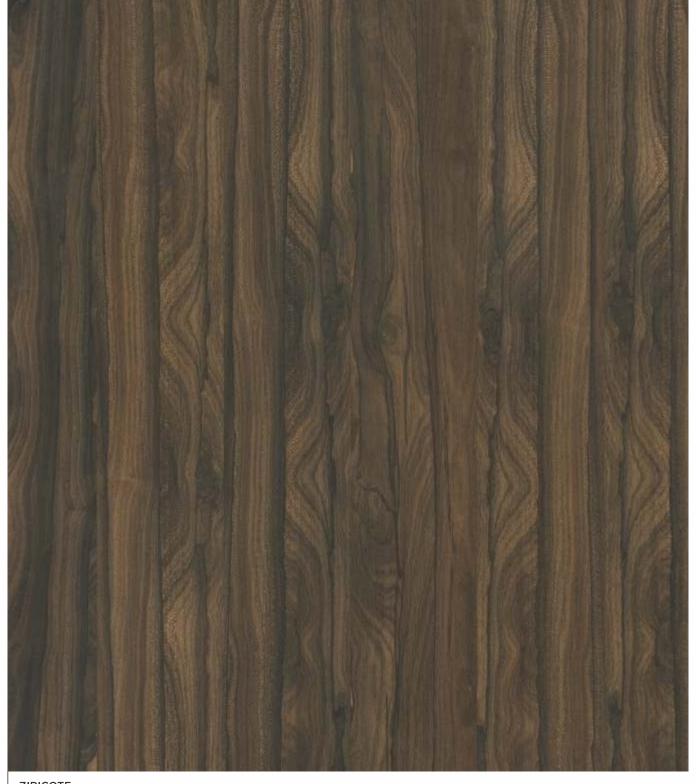

## Craftsmanship of the highest standards

WEATHERED MAPPA BURL BOX

ZIRICOTE SERIES

ZIRICOTE

EBONY SERIES

OAK SERIES