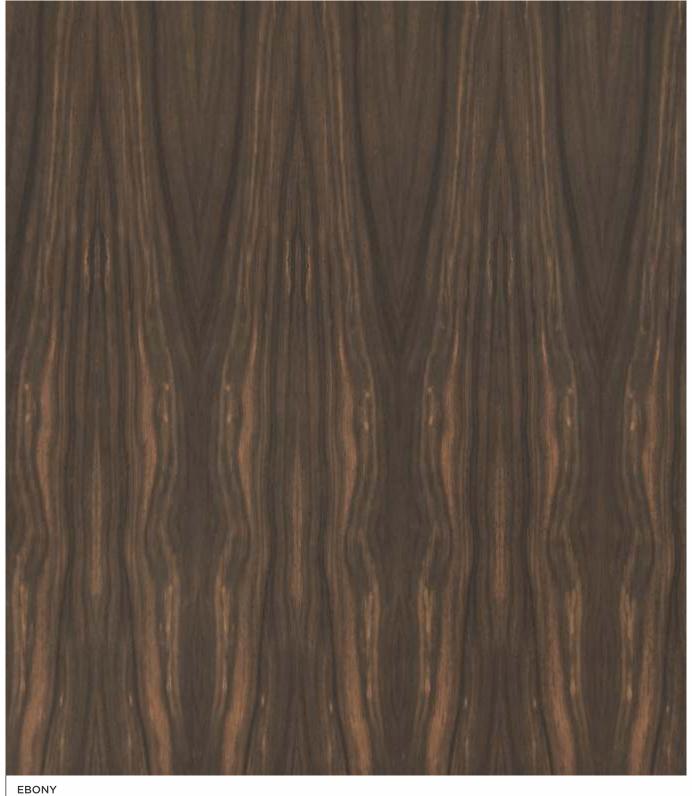

## Craftsmanship of the highest standards

WEATHERED MAPPA BURL BOX

ZIRICOTE SERIES

ZIRICOTE

EBONY SERIES

OAK SERIES